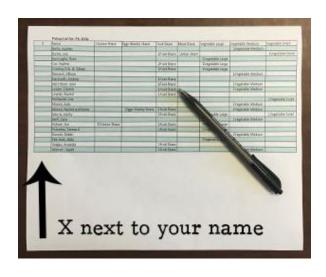

#### #1: Sign-in! \*the golden rule\*

Find & Sign-off your name on the sign-in sheet each week (unless your gracious site hosts do that for you), and only take the items listed next to your name. Is something missing from the list that you think should be there? Contact us! These two vital steps help ensure everyone goes home happy, including our site hosts and farmers, week after week.

### **#2: Locate your shares**

Shares are boxed in different sized-boxes and labeled accordingly. Fruit shares may be delivered in bulk (read and follow all signs posted in that case). See the diagram on the next page for help!