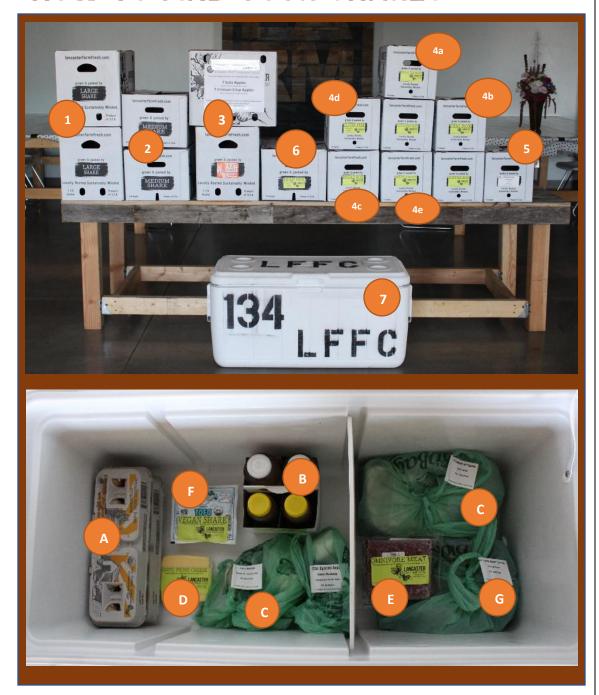

# HOW TO FIND YOUR SHARES

From everyone at Lancaster Farm Fresh Cooperative,

# THANK YOU FOR YOUR SUPPORT THIS FALL

- 1. LARGE Produce Share
- 2. MEDIUM Produce Share
- **3. FRUIT Share:** Packed in BULK \*follow content signs on box to take correct items every week
- 4a. Bi-weekly Flour+Grain and Herbal Tea Shares: packed in bulk
- **4b. Bi-weekly Coffee and CSM Shares:** Packed in bulk, individually-labeled
- **4c. BREAD BOX:** will include bread for **BREAD, PICNIC,** and **VEGANIZE! Shares**: packed in BULK
- **4d. GF BREAD BOX:** will include bread for **GF BREAD Share**: packed in BULK
- **4e. PANTRY BOX:** will include pantry item for **PICNIC, OMNI!, and VEGANIZE! Shares:** packed in BULK
- **5. STORE ORDERS** (Produce & Dry Goods): Packed separately, individually-labeled
- **6. SWAP BOX** (see description on page 2)

#### 7. COOLER SHARES & ITEMS

(\*note a cooler bag may be sent instead of box cooler)

- A) EGG Share: Weekly & Bi-Weekly
- **B) BEVERAGE Share:** individually-labeled
- C) CHEESE Share, MEAT Share, and CHICKEN Share: bagged, individually-labeled
- D) OMNI! Share Cheese and PICNIC Share Cheese: loose in cooler with 'Omnivore Cheese' and 'Picnic Cheese' labels
- **E) OMNI! Share** Meat: loose in cooler with 'Omnivore Meat' label
- **F) VEGANIZE! Share** Tofu: loose in cooler
- **G) STORE ORDERS** (refrigerated goods) **and REPLACEMENTS**: individually labeled